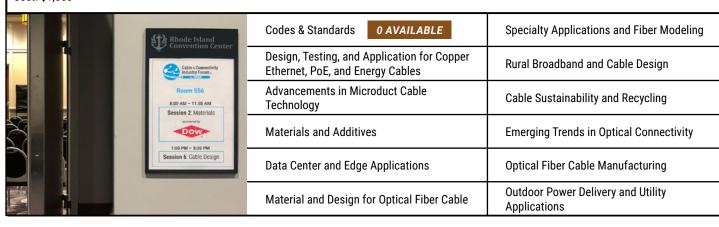

### **Cable & Connectivity Industry Forum**

The 73<sup>rd</sup> annual IWCS event will take place Monday, October 14–Thursday, October 17, 2024 at the Rhode Island Convention Center in Providence, Rhode Island, USA.

The Forum allows attendees to explore topical issues, learn about new technologies, and network with colleagues from the communications, data, electronics, power, industrial, automotive, and aerospace industries. This annual event includes a Technical Symposium featuring previously unpublished Technical Papers and Executive Session presentations, Supplier Exhibition™, Panel Discussions on relevant industry topics, Plenary Session with influential keynote speaker, Professional Development Courses, and of course unlimited opportunities for in-person networking and relationship building.